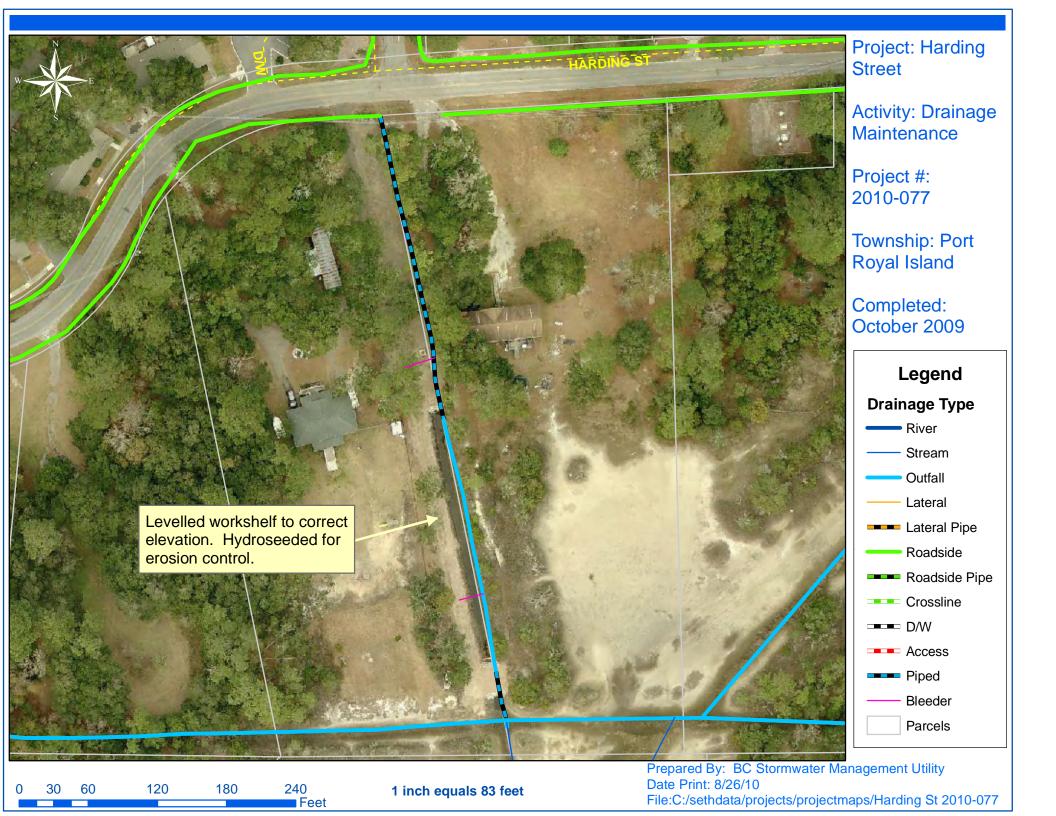

## Beaufort County Public Works Stormwater Infrastructure

**Project Summary** 

Project Summary: Harding Street

Project #: 2010-077 Completed: Oct-09

Narrative Description of Project:

Levelled workshelf to correct elevation. Hydroseeded for erosion

control.